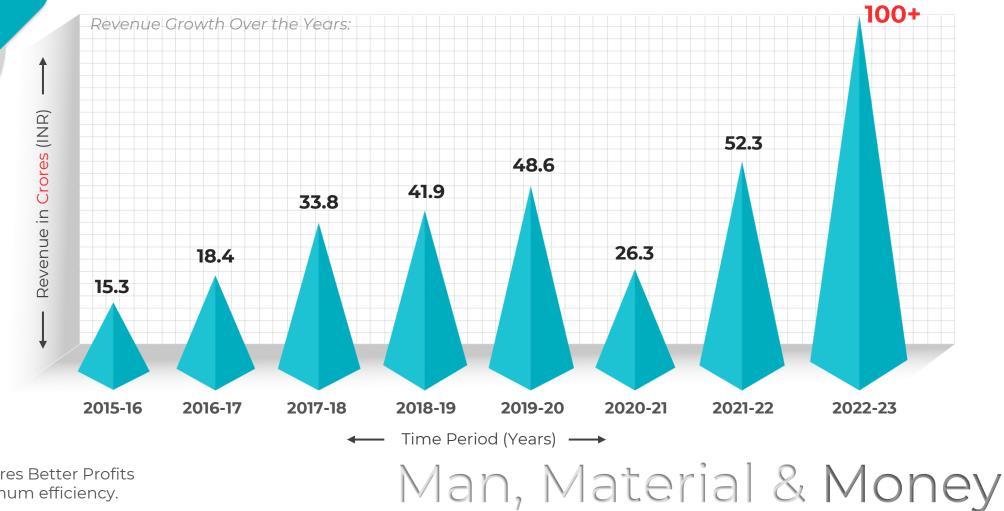

## Man, Material & Money

### Our constant growth in Revenue facilitates us to provide the Best Services year after year.

A high turnover ensures Better Profits which ensures maximum efficiency.